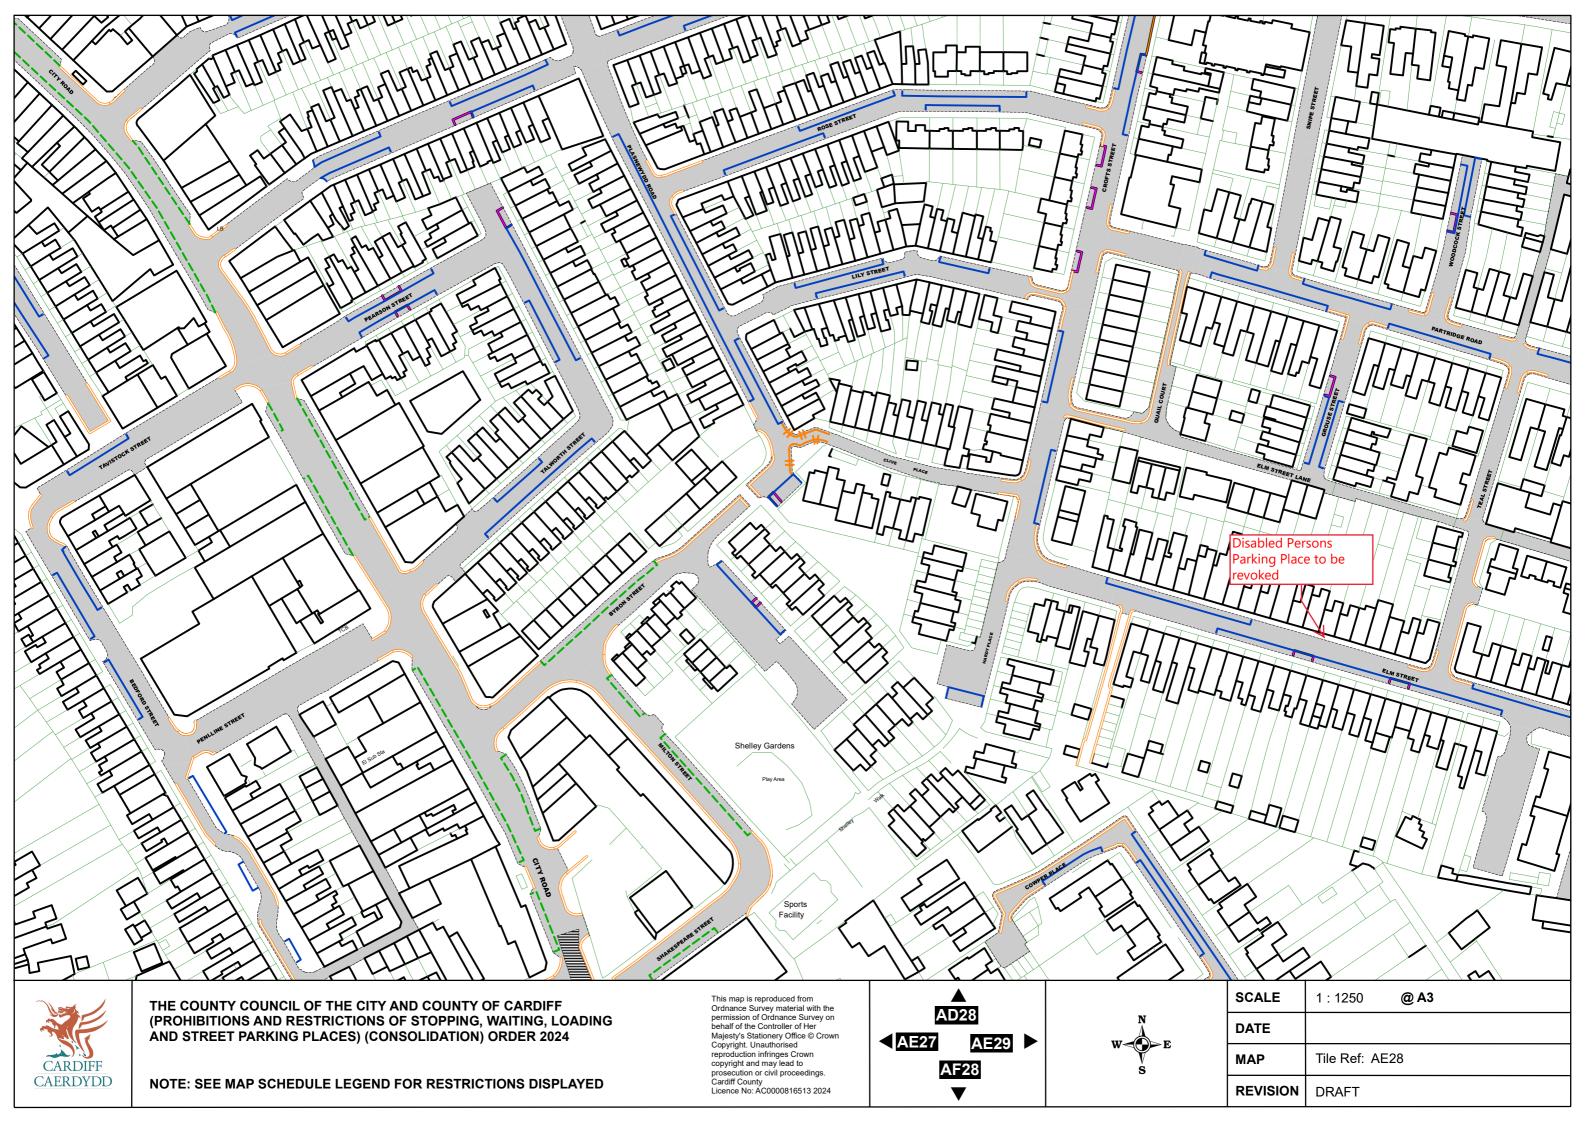

## THE COUNTY COUNCIL OF THE CITY AND COUNTY OF CARDIFF (PROHIBITIONS AND RESTRICTIONS OF STOPPING, WAITING, LOADING AND STREET PARKING PLACES) (CONSOLIDATION) ORDER 2024 (AMENDMENT NO.3) ORDER 2024

The County Council of the City and County of Cardiff in exercise of its powers under the Road Traffic Regulation Act 1984 (as amended) ("the 1984 Act"), Part IV of Schedule 9 of the 1984 Act, and of all other enabling powers and after consultation with the Chief Officer, South Wales Police, in accordance with Part III of Schedule 9 of the 1984 Act, proposes making an Order the general effect of which will be to remove the Disabled Persons' Parking Place in Elm Street in the vicinity of 33 Elm Street (as shown on Map Tile Reference AE28 annexed to the draft Order).